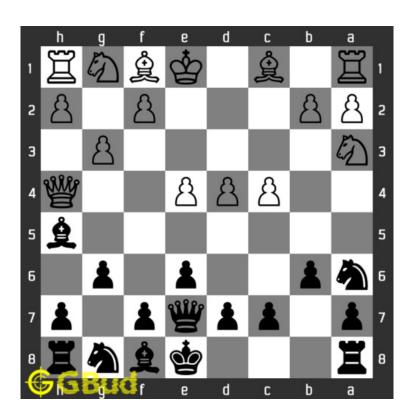

#### 1.1 Medium chess puzzle 0003

Figure 1.1: Solve this Medium chess puzzle 0003. Gain a piece @ https://gbud.in/gtx6gx2

Figure 1.2: Solve this medium chess puzzle online with solution @ https://gbud.in/gtx6gx2

#### 1.2 Solution to Medium chess puzzle 0003

At this puzzle, next move is by Black. The objective of the puzzle is to gain a pieces. It is little tricky, but possible. Your queen can move to b4 and give check to the king. The king can not move to any nearby squares since they are attacked by your bishop and queen.

Now the only choice for the opponent is to move their bishop to d2 to block your queens attack. Now the pawn at b2 is not supported. Your queen can capture the pawn and attack the rook and knight at the same time. This is called fork. You can gain either a rook or a knight without

losing any of your pieces based on the opponents move. This is how you gain a piece.

See the solution at the puzzle page