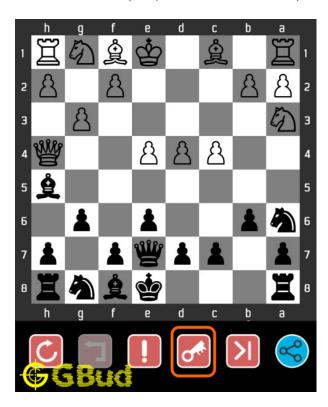

# 1.3 How to view the solution to Medium chess puzzle 0003

To view the solution to this puzzle, follow the steps given below

- 1. Go to the puzzle page
- 2. Click the solution button (Key as shown below) to view the solution

Figure 1.3: Click the solution button to view solutions @ https://gbud.in/gtx6gx2