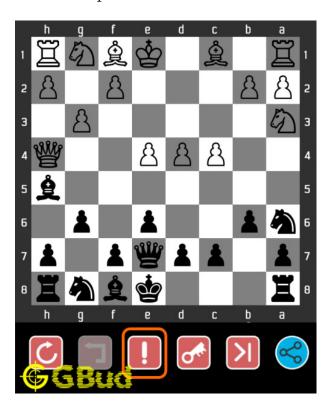

# 1.4 How to get help for moves in the Medium chess puzzle 0003

To get help or the possible next moves in the puzzle, , follow the steps given below

1. Go to the puzzle page

2. Click the help button (exclamation mark as shown below) to get help or suggestion on next possible move

Figure 1.4: Click the help button to get help on next move @ https://gbud.in/gtx6gx2

Figure 1.5: Solve more medium puzzles @ https://gbud.in/chsmdpz

Figure 1.6: Solve other puzzles @ https://gbud.in/chsgppz